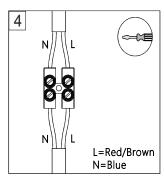

## Cautions

- 1.Light fixture connect to the power: 220-240 VAC, 50-60Hz
- 2.Use only rated power (see power label)
- 3. For your safety, please disconnect the electricity before installation/maintenance/replacement.
- 4. Do not operate until the light cool down.
- 5.Do not connect electricity until the light is installed properly
- 6. Make sure at least a 75mm ventilation around the frame. The distance between light fixture and object not less than 500mm, Don't use the light fixture against fire regulations.
- 7. Do not install the light fixture to the ceiling that is easily damaged or deformed.
- 8. Do not cover the light fixture with any heat proof gasket or similar materials.
- 9. If any abnormal situation occurs, Please turn off power immediately, and contact our service or consign to the professional engineer.
- 10. Any question about this instruction, please contact us or consult qualified engineer.