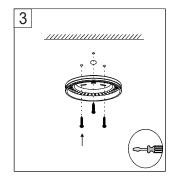

## Cautions

- 1.Light fixture connect to the power: 220-240 VAC, 50-60Hz
- 2.Use only rated power (see power label)
- 3. For your safety, please disconnect the electricity before installation/maintenance/replacement.
- 4. Do not operate until the light cool down.
- 5.Do not connect electricity until the light is installed properly
- 6. Make sure at least a 75mm ventilation around the frame. The distance between light fixture and object not less than 500mm, Don't use the light fixture against fire regulations.
- 7. Do not install the light fixture to the ceiling that is easily damaged or deformed.
- 8. Do not cover the light fixture with any heat proof gasket or similar materials.
- 9. If any abnormal situation occurs, Please turn off power immediately, and contact our service or consign to the professional engineer.
- 10. Any question about this instruction, please contact us or consult qualified engineer.