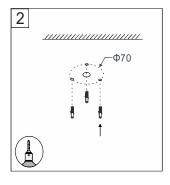

## Cautions

- 1.Light fixture connect to the power: 220-240 VAC, 50-60Hz
- 2.Use only rated power (see power label)
- 3. For your safety, please disconnect the electricity before installation/maintenance/replacement.
- 4. Do not operate until the light cool down.
- 5.Do not connect electricity until the light is installed properly
- 6. Make sure at least a 75mm ventilation around the frame. The distance between light fixture and object not less than 500mm, Don't use the light fixture against fire regulations.
- 7. Do not install the light fixture to the ceiling that is easily damaged or deformed.
- 8. Do not cover the light fixture with any heat proof gasket or similar materials.
- 9. If any abnormal situation occurs, Please turn off power immediately, and contact our service or consign to the professional engineer.
- 10. Any question about this instruction, please contact us or consult qualified engineer.