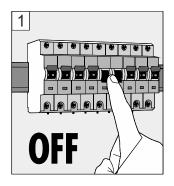

## Cautions

- 1.Light fixture connect to the power: 220-240 VAC, 50-60Hz
- 2.Use only rated power (see power label)
- 3. For your safety, please disconnect the electricity before installation/maintenance/replacement.
- 4. Do not operate until the light cool down.
- 5.Do not connect electricity until the light is installed properly
- 6. Make sure at least a 75mm ventilation around the frame. The distance between light fixture and object not less than 500mm, Don't use the light fixture against fire regulations.
- 7. Do not install the light fixture to the ceiling that is easily damaged or deformed.
- 8. Do not cover the light fixture with any heat proof gasket or similar materials.
- 9. If any abnormal situation occurs, Please turn off power immediately, and contact our service or consign to the professional engineer.
- 10. Any question about this instruction, please contact us or consult qualified engineer.