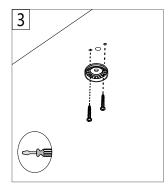

## Surface Mounted LED Spot Light Instruction

Please read this instruction before the installation and care for reference













## Cautions

- 1.Light fixture connect to the power: 220-240 VAC, 50-60Hz
- 2.Use only rated power (see power label)
- 3. For your safety, please disconnect the electricity before installation/maintenance/replacement.
- 4.Do not connect electricity until the light is installed properly
- 5 Make sure at least a 75mm ventilation around the frame. The distance between light fixture and object not less than 500mm, Don't use the light fixture against fire regulations.
- 6. Do not install the light fixture to the ceiling that is easily damaged or deformed.
- 7. Do not cover the light fixture with any heat proof gasket or similar materials.
- 8. If any abnormal situation occurs, Please turn off power immediately, and contact our service or consign to the professional engineer.