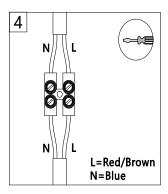

## Surface Mounted LED Spot Light Instruction

Please read this instruction before the installation and care for reference













## Cautions

- 1.Light fixture connect to the power: 220-240 VAC, 50-60Hz
- 2.Use only rated power (see power label)
- 3. For your safety, please disconnect the electricity before installation/maintenance/replacement.
- 4.Do not connect electricity until the light is installed properly
- 5 Make sure at least a 75mm ventilation around the frame. The distance between light fixture and object not less than 500mm, Don't use the light fixture against fire regulations.
- 6. Do not install the light fixture to the ceiling that is easily damaged or deformed.
- 7. Do not cover the light fixture with any heat proof gasket or similar materials.
- 8. If any abnormal situation occurs, Please turn off power immediately, and contact our service or consign to the professional engineer.