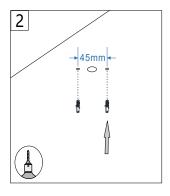

## Surface Mounted LED Spot Light Instruction

Please read this instruction before the installation and care for reference













## Cautions

- 1.Light fixture connect to the power: 220-240 VAC, 50-60Hz
- 2.Use only rated power (see power label)
- 3. For your safety, please disconnect the electricity before installation/maintenance/replacement.
- 4.Do not connect electricity until the light is installed properly
- 5 Make sure at least a 75mm ventilation around the frame. The distance between light fixture and object not less than 500mm, Don't use the light fixture against fire regulations.
- 6. Do not install the light fixture to the ceiling that is easily damaged or deformed.
- 7. Do not cover the light fixture with any heat proof gasket or similar materials.
- 8. If any abnormal situation occurs, Please turn off power immediately, and contact our service or consign to the professional engineer.