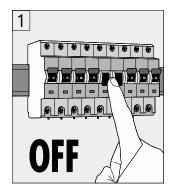

## Cautions

- 1.Light fixture connect to the power: 220-240 VAC, 50-60Hz
- 2.Use only rated power (see power label)
- 3. For your safety, please disconnect the electricity before installation/maintenance/replacement.
- 4.Do not connect electricity until the light is installed properly
- 5 Make sure at least a 75mm ventilation around the frame. The distance between light fixture and object not less than 500mm, Don't use the light fixture against fire regulations.
- 6. Do not install the light fixture to the ceiling that is easily damaged or deformed.
- 7. Do not cover the light fixture with any heat proof gasket or similar materials.
- 8. If any abnormal situation occurs, Please turn off power immediately, and contact our service or consign to the professional engineer.